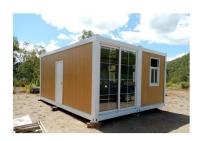

## **Bridge Housing**

20ft Container (5800mm\*2200mm\*2896mm)

Glasswool Wall Panel (W1150mm\*H2540mm)

Bathroom Plumbing System

Kitchen Plumbing System

Thermal Break Aluminum Sliding Door (W2144mm\*H2526mm)

Interior Room Ceramic Tiles Flooring (600mm\*600mm)

Outside Wall Wood Grain Metal Carving Board

Toilet (650mm\*350mm\*700mm)

Wash Basin with Cabinet, Tap, Mirror (W800mm)

Sprinkler

Kitchen Cabinet with Sink and Tap (Stainless Steel Countertop)