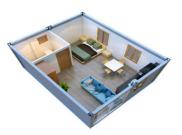

## **Bridge Housing**

20ft Container (5800mm\*2200mm\*2896mm)

Glasswool Wall Panel (W1150mm\*H2540mm)

Bathroom Plumbing System

Kitchen Plumbing System

Thermal Break Aluminum Sliding Door (W2144mm\*H2526mm)

Interior Room Ceramic Tiles Flooring (600mm\*600mm)

Outside Wall Wood Grain Metal Carving Board

Toilet (650mm\*350mm\*700mm)

Wash Basin with Cabinet, Tap, Mirror (W800mm)

Sprinkler

Kitchen Cabinet with Sink and Tap (Stainless Steel Countertop)