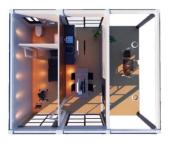

## **Bridge Housing**

20ft Container (5800mm\*2200mm\*2896mm)

Glasswool Wall Panel (W1150mm\*H2540mm)

Bathroom Plumbing System

Kitchen Plumbing System

Thermal Break Aluminum Sliding Door (W2144mm\*H2526mm)

Interior Room Ceramic Tiles Flooring (600mm\*600mm)

Outside Wall Wood Grain Metal Carving Board

Toilet (650mm\*350mm\*700mm)

Wash Basin with Cabinet, Tap, Mirror (W800mm)

Sprinkler

Kitchen Cabinet with Sink and Tap (Stainless Steel Countertop)