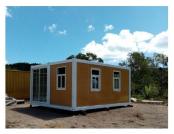

## **Bridge Housing**

20ft Container (5800mm\*2200mm\*2896mm)

Glasswool Wall Panel (W1150mm\*H2540mm)

Bathroom Plumbing System

Kitchen Plumbing System

Thermal Break Aluminum Sliding Door (W2144mm\*H2526mm)

Interior Room Ceramic Tiles Flooring (600mm\*600mm)

Outside Wall Wood Grain Metal Carving Board

Toilet (650mm\*350mm\*700mm)

Wash Basin with Cabinet, Tap, Mirror (W800mm)

Sprinkler

Kitchen Cabinet with Sink and Tap (Stainless Steel Countertop)